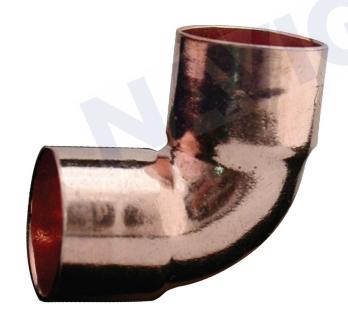

## NAVIGATOR® PRODUCT DATA SHEET

Issue Number: **02** Date: 13/05/2019

**Product Code: EFE-10** 

Product Description: Endfeed 10mm Elbow

Product Type: Endfeed

Suitable For: Hot / Cold Water & Central

**Heating Supplies** 