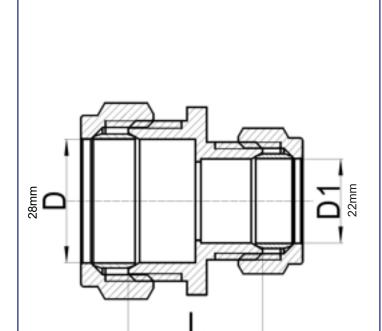

## NAVIGATOR® PRODUCT DATA SHEET

Issue Number: **03** Date: 19/06/2020

27mm

**Product Code: CORC-2822** 

Product Description: 28mm x 22mm

Reducing Coupling

**Product Type:** Compression

Suitable For: Hot / Cold Water