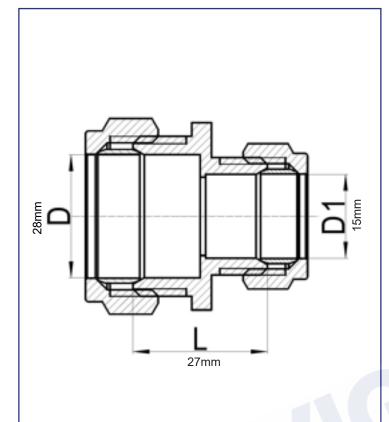

## NAVIGATOR® PRODUCT DATA SHEET

Issue Number: **03** Date: 19/06/2020

**Product Code: CORC-2815** 

**Product Description:** 28mm x 15mm

Reducing Coupling

**Product Type:** Compression

Suitable For: Hot / Cold Water

Bag Qty: 5

**Box Qty:** 150

Item Weight: 0.1234Kg

Material: 1. Brass

**Operating Temperature:** < 90°C

Max Operating Pressure: 16 Bar

**Approvals:** WRAS Approved

This Technical Data Sheet is for Guidance only. As part of our commitment to continual improvement to our products, we reserve the right to amend this data sheet without prior notice. Please Note: weights are approximate and may vary.