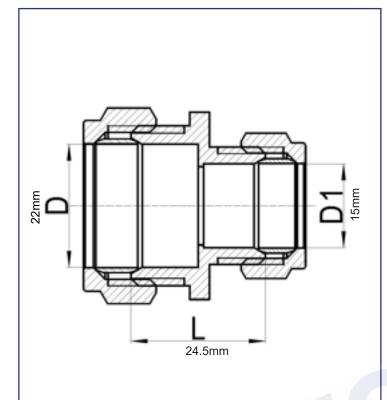

## NAVIGATOR® PRODUCT DATA SHEET

Issue Number: **02** Date: 20/05/2019

**Product Code: CORC-2215** 

**Product Description:** 22mm x 15mm

Reducing Coupling

**Product Type:** Compression

Suitable For: Hot/Cold Water

Bag Qty: 10

Box Qty: 200

Item Weight: 0.0856Kg

Material: 1. Brass

**Operating Temperature:** < 90°C

Max Operating Pressure: 16 Bar

Approvals: WRAS Approved

This Technical Data Sheet is for Guidance only. As part of our commitment to continual improvement to our products, we reserve the right to amend this data sheet without prior notice. Please Note: weights are approximate and may vary.