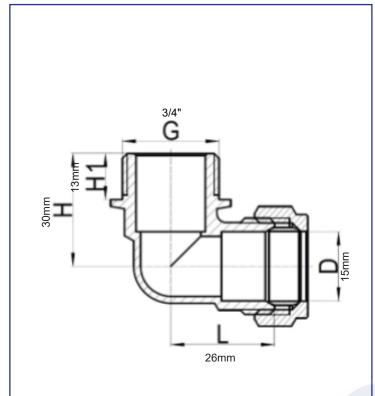

## NAVIGATOR® PRODUCT DATA SHEET

Issue Number: **02** Date: 21/05/2019

**Product Code: COEAM-15E** 

Product Description: Compression 15mm x 3/4"

Elbow MI

**Product Type:** Compression Fitting

Suitable For: Hot / Cold Water

Bag Qty: 10

**Box Qty:** 200

Item Weight: 0.079Kg

Material: 1. Brass

**Operating Temperature:** < 90°C

Max Operating Pressure: 16 Bar

Approvals: WRAS Approved

This Technical Data Sheet is for Guidance only. As part of our commitment to continual improvement to our products, we reserve the right to amend this data sheet without prior notice. Please Note: weights are approximate and may vary.