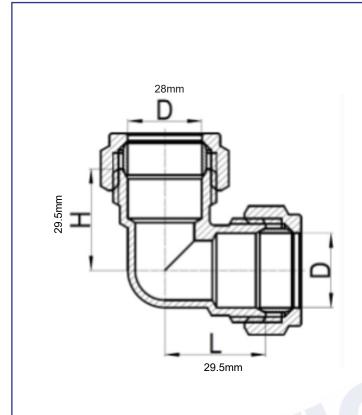

## NAVIGATOR® PRODUCT DATA SHEET

Issue Number: **02** Date: 20/05/2019

**Product Code: COE-28** 

**Product Description:** Compression 28mm

**Elbow** 

**Product Type:** Compression

Suitable For: Hot / Cold Water

Bag Qty: 10

**Box Qty**: 70

Item Weight: 0.177Kg

Material: 1. Brass

**Operating Temperature:** < 90°C

Max Operating Pressure: 16 Bar

Approvals: WRAS Approved

This Technical Data Sheet is for Guidance only. As part of our commitment to continual improvement to our products, we reserve the right to amend this data sheet without prior notice. Please Note: weights are approximate and may vary.