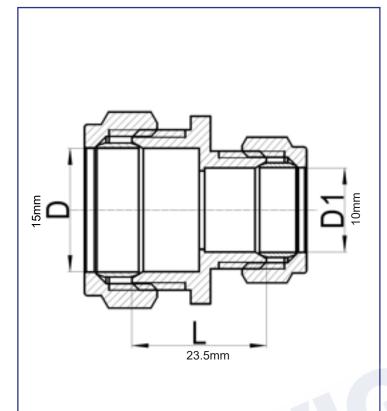

## NAVIGATOR® PRODUCT DATA SHEET

Issue Number: **02** Date: 20/05/2019

**Product Code: CORC-1510** 

**Product Description:** 15mm x 10mm

Reducing Coupling

**Product Type:** Compression

Suitable For: Hot / Cold Water

Bag Qty: 10

**Box Qty:** 300

Item Weight: 0.0507Kg

Material: 1. Brass

**Operating Temperature:** < 90°C

Max Operating Pressure: 16 Bar

Approvals: WRAS Approved

This Technical Data Sheet is for Guidance only. As part of our commitment to continual improvement to our products, we reserve the right to amend this data sheet without prior notice. Please Note: weights are approximate and may vary.